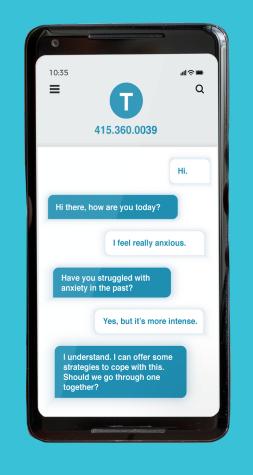

## Getting help is now easier than ever thanks to TESS!

TESS is an artificial intelligence (AI) based tool that can serve as your first line of defense in protecting your emotional wellbeing and enhancing positive mental health.

Enjoy the convenience of communicating with TESS via your mobile device whenever you need accurate information and evidence-based strategies to assist with:

- Personal struggles
- Stress
- In-the-moment anxiety
- Anger
- Sleeping difficulties

Start chatting with TESS by texting "hi" to **415.360.0039**.

Text messaging rates may apply. TESS is free and available 24-7 within the United States for you, and for members of your family over the age of 13.